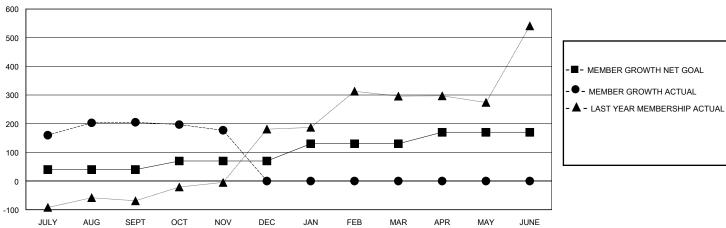

## District 3232B2

GMT: LOCATION INDIA GMT CA

| Clubs         |               |             |               | Members               |                       |                         |                                                    |  |
|---------------|---------------|-------------|---------------|-----------------------|-----------------------|-------------------------|----------------------------------------------------|--|
|               | RESULTS FOR   | R 2024-2025 |               | RESULTS FOR 2024-2025 |                       |                         |                                                    |  |
| QUARTER       | NEW CLUB GOAL | NEW CLUBS   | DROPPED CLUBS | QUARTER MEMBI         | ER GROWTH NET<br>GOAL | MEMBER GROWTH<br>ACTUAL | DROPPED<br>MEMBERS ACTUAL<br>(including transfers) |  |
| JULY/AUG/SEPT | 2             | 2           | 0             | JULY/AUG/SEPT         | 40                    | 329                     | 40                                                 |  |
| OCT/NOV/DEC   | 0             | 0           | 1             | OCT/NOV/DEC           | 30                    | (3)                     | 25                                                 |  |
| JAN/FEB/MAR   | 1             | 0           | 0             | JAN/FEB/MAR           | 60                    | 0                       | 0                                                  |  |
| APR/MAY/JUNE  | 1             | 0           | 0             | APR/MAY/JUNE          | 40                    | 0                       | 0                                                  |  |

## GOALS AND ACTUAL MEMBERS CUMULATIVE

| DROPPED CLUBS: 1          |    | 20 CLUBS OF 69 ADDED 1 OR MORE<br>NEW MEMBERS | GENDER DISTRIBUTION  MALE 1,761 (56.79%)  FEMALE 1,339 (43.18%) |                 |   |
|---------------------------|----|-----------------------------------------------|-----------------------------------------------------------------|-----------------|---|
| DROPPED MEMBERS           |    |                                               | FEMALE                                                          | 1,559 (45.1670) |   |
| DECEASED                  | 0  | CLICK HERE FOR CUMULATIVE                     | TOTAL FAMILY UNIT MEMBERS                                       |                 | 0 |
| CLUB CANCELLED 0 OTHER 65 |    | MEMBERSHIP DATA                               | FAMILY MEMBERS PAYING HALF DUES                                 |                 | 0 |
| TOTAL                     | 65 |                                               |                                                                 |                 |   |