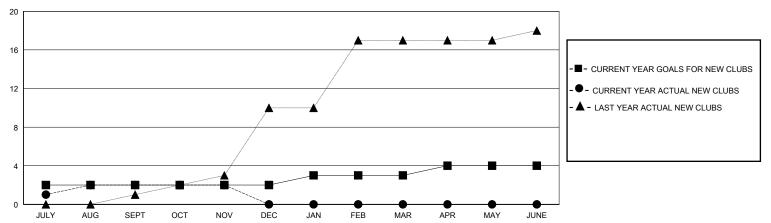

## District 3232B2

GMT: LOCATION INDIA GMT CA

| Clubs         |               |             |               | Members               |                       |                         |                                                    |  |
|---------------|---------------|-------------|---------------|-----------------------|-----------------------|-------------------------|----------------------------------------------------|--|
|               | RESULTS FOR   | R 2024-2025 |               | RESULTS FOR 2024-2025 |                       |                         |                                                    |  |
| QUARTER       | NEW CLUB GOAL | NEW CLUBS   | DROPPED CLUBS | QUARTER MEMBI         | ER GROWTH NET<br>GOAL | MEMBER GROWTH<br>ACTUAL | DROPPED<br>MEMBERS ACTUAL<br>(including transfers) |  |
| JULY/AUG/SEPT | 2             | 2           | 0             | JULY/AUG/SEPT         | 40                    | 329                     | 40                                                 |  |
| OCT/NOV/DEC   | 0             | 0           | 1             | OCT/NOV/DEC           | 30                    | (3)                     | 25                                                 |  |
| JAN/FEB/MAR   | 1             | 0           | 0             | JAN/FEB/MAR           | 60                    | 0                       | 0                                                  |  |
| APR/MAY/JUNE  | 1             | 0           | 0             | APR/MAY/JUNE          | 40                    | 0                       | 0                                                  |  |

## GOALS AND ACTUAL NEW CLUBS CUMULATIVE